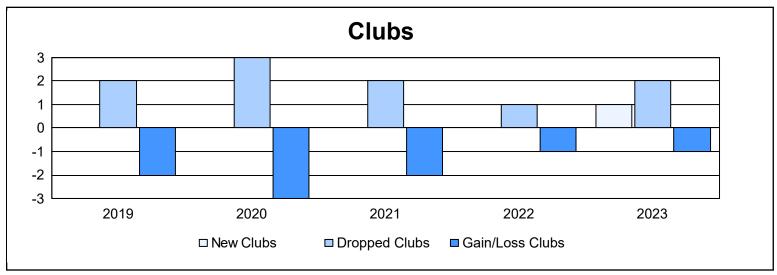

District 331 B As of June 2023 Cumulative

| Year      | New<br>Clubs | Dropped<br>Clubs | Gain/<br>Loss<br>Clubs | New<br>Members | Charter<br>Members | Reinstate<br>Members | Transfer<br>Members | Total<br>Member<br>Added | Total<br>Members<br>Dropped | Gain/<br>Loss<br>Members |
|-----------|--------------|------------------|------------------------|----------------|--------------------|----------------------|---------------------|--------------------------|-----------------------------|--------------------------|
| 2018-2019 | 0            | 2                | -2                     | 143            | 0                  | 5                    | 1                   | 149                      | 310                         | -161                     |
| 2019-2020 | 0            | 3                | -3                     | 144            | 0                  | 3                    | 1                   | 148                      | 257                         | -109                     |
| 2020-2021 | 0            | 2                | -2                     | 116            | 1                  | 3                    | 0                   | 120                      | 251                         | -131                     |
| 2021-2022 | 0            | 1                | -1                     | 128            | 0                  | 2                    | 2                   | 132                      | 214                         | -82                      |
| 2022-2023 | 1            | 2                | -1                     | 162            | 21                 | 1                    | 7                   | 191                      | 268                         | -77                      |
| Average   | 0            | 2                | -2                     | 139            | 4                  | 3                    | 2                   | 148                      | 260                         | -112                     |