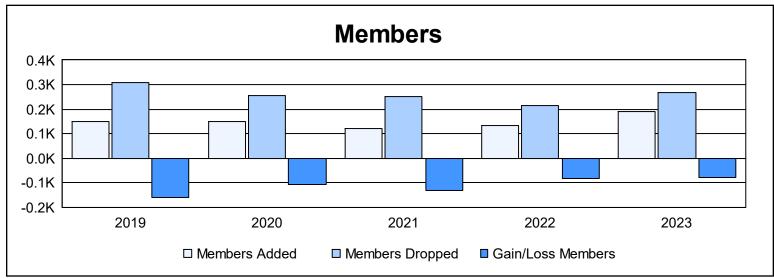

District 331 B As of June 2023 Cumulative

| Year      | New<br>Clubs | Dropped<br>Clubs | Gain/<br>Loss<br>Clubs | New<br>Members | Charter<br>Members | Reinstate<br>Members | Transfer<br>Members | Total<br>Member<br>Added | Total<br>Members<br>Dropped | Gain/<br>Loss<br>Members |
|-----------|--------------|------------------|------------------------|----------------|--------------------|----------------------|---------------------|--------------------------|-----------------------------|--------------------------|
| 2018-2019 | 0            | 2                | -2                     | 143            | 0                  | 5                    | 1                   | 149                      | 310                         | -161                     |
| 2019-2020 | 0            | 3                | -3                     | 144            | 0                  | 3                    | 1                   | 148                      | 257                         | -109                     |
| 2020-2021 | 0            | 2                | -2                     | 116            | 1                  | 3                    | 0                   | 120                      | 251                         | -131                     |
| 2021-2022 | 0            | 1                | -1                     | 128            | 0                  | 2                    | 2                   | 132                      | 214                         | -82                      |
| 2022-2023 | 1            | 2                | -1                     | 162            | 21                 | 1                    | 7                   | 191                      | 268                         | -77                      |
| Average   | 0            | 2                | -2                     | 139            | 4                  | 3                    | 2                   | 148                      | 260                         | -112                     |